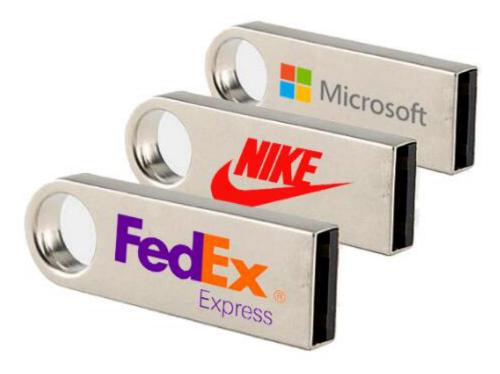

## **Classic USB Flash Drives**

#### About

Great value in terms of print area and sleek design. The aluminum alloy shell can be screen printed in color or engraved on both sides. This makes it easy to customize for any brand. One of the most popular model. It can also easily be attached to a key-chain by using the split ring at the edge of the USB flash drive. A classic USB drive, the metallic finishing on this is perfect for those wanting to create an elegant brand image. The aluminum alloy shell can be screen printed in color or engraved on both sides. Customize your Classic USB drives by choosing on of the colours we offer, or by requesting us to match a custom color to represent your brand.