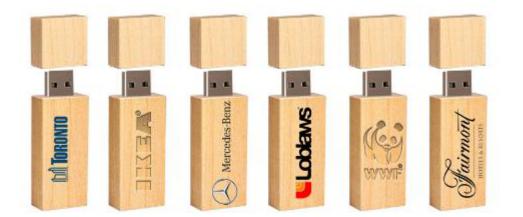

# Wooden Custom USB Flash Drives

### About

The perfect promotional USB drive for environmentally conscious companies, especially when trying to send an environmental message. The Wooden USB is made from light wood, which comes from responsibly managed forests. This makes the materials environmentally sustainable, and is bound to make a positive impression on your brand. The fine-grain finish in combination with the magnetic cap ensures that this USB flash drive looks elegant as well . It can be branded by printing in full color, or by laser engraving.