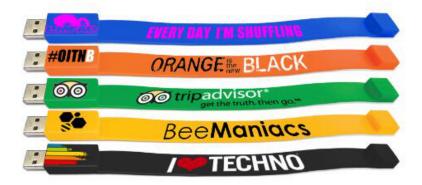

# Wristband Custom USB Flash Drives

## About

Would you like people to accessorize with your brand? Make people wear your promotional message and advertise for you, by choosing the USB wristband. Available in a standard size, as well as other sizes to accommodate for various wrist sizes. The USB Wristband can be printed in 4-color across the length, and is usually used for displaying taglines and websites. It is simple to brand because of the large print area. The USB Wristband is made from silicon and is available in various colours. The color can also be custom chosen to match your branding. Get started by requesting a quote now.