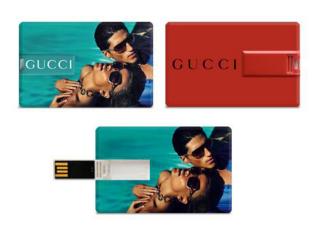

#### About

Imagine a promotional USB Card that is more than likely to end up in your client's, customer's, or recipient's wallet.

That is exactly the function that the Wallet USB Card provides. The slim card shaped Wallet USB is designed to easily slip into any wallet or purse. The best part of this is the Wallet USB Cards are a complete representation of your brand – we don't mean it just has your brand logo or slogan printed on it, rather the full-color printing on both sides of the Wallet USB Cards allows for a more immersive branding experience. We highly recommend printing full color images on both sides to properly leverage the promotional effect, and not sell your brand short.

This allows us to create an aesthetic promotional product for your brand, which you can safely expect to be carried around in wallets and purses! In order to maximize the utility of Wallet USB Cards for the recipients, we recommend that when you order these USB Cards, the storage not be locked and be available for the recipient to use. If they are able to use it as their own personal flash drive, this will ensure that the USB Cards do indeed stay in their wallets and purses for a long time to come! And remember, even if they are using the flash drive storage to save their own content, rather than view your preloaded content, the exterior is still beautifully branded with your corporate image. This means that not only is your brand being reinforced and remarketed to your recipient every time they use the Wallet USB Card, but they are also exposing your brand to other people around.