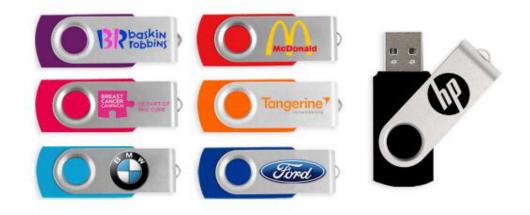

# **Swivel USB Flash Drives**

#### About

What is the most popular complaint with USB Drives? Misplacing the cap. The Swivel USB is an answer to this problem. A no-cap USB, the metal shell can just be rotated when the USB needs to be used. The metal shell can be custom branded on both sides, with printing and engraving.