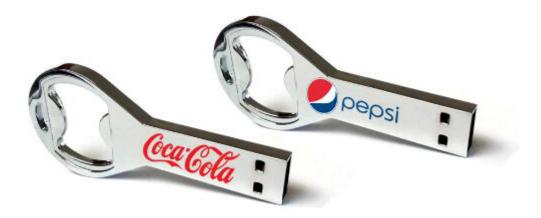

# Bottle Opener Custom USB Flash Drives

#### About

Can you name two items that are essential at home and at the office? USB flash drives and bottle openers.

This USB flash drive is another 2-in-1 promotional item which can be used as a bottle opener. This bottle opener USB makes a practical gift which is bound to be useful for the recipient in more than one way.

The bottle opener USB is a perfect promotional product for beer companies, bottled-beverage companies, and other companies in the food and beverage industry. Make sure that the next time someone needs to open a bottle, your brand is there to save the day!