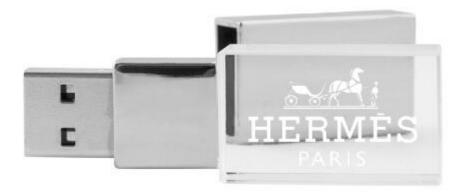

# **Crystal Custom USB Flash Drives**

## About

The Crystal USB flash drive is a luxury high quality product. The USB is made out of acrylic and the lid is a polished aluminum. It is perfect as an elegant gift, and is commonly used by photographers, amongst other businesses both large and small that want to make an impression on their customers. The glass housing can be laser engraved with your logo and branding.