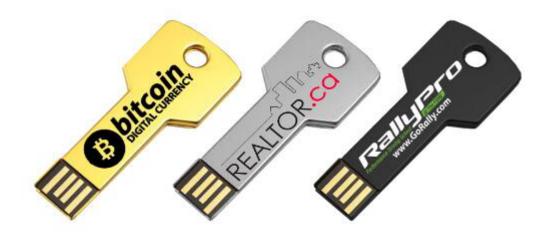

# Key Shaped Custom USB Flash Drives

#### About

A USB key – literally in the shape of a key, which can be added to your keychain. Would you like people to attach your branded USBs on their key chains, resulting in pro-longed exposure to your brand? Why not make it easier for them by providing a USB key – literally in the shape of a key!The dimensions are the same as that of a standard key. Perfect for key-duplicators, lock-smiths, car manufacturers or anyone in the auto-business. There are plenty of other purposes as well for which the Key Shaped USB would be a creative option. They Key Shaped USB is created from a single piece of metal. This metal has a quality chromium finish. There are various ways the Key Shaped USB can be customized, including various print options, and other accessories like lanyard and keychains. Logo printing is available either by dual-sided color printing, or laser engraving.