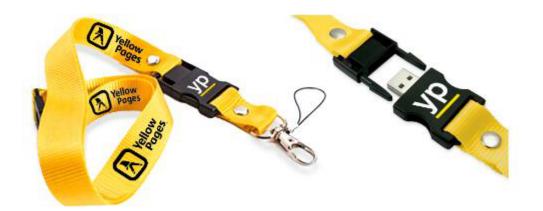

## Lanyard Custom USB Flash Drives

### About

This is great for conferences and events; instead of using just lanyards, why not use a lanyard that has a USB flash drive integrated into it?

Everyone uses lanyards at conferences and other events, but you want to make your brand stand out. Why not add a USB to the lanyard?

This will provide greater utility to the attendee, making him keep the lanyard and USB drive for longer. Since both items have your branding on them, this means increased exposure for your brand.