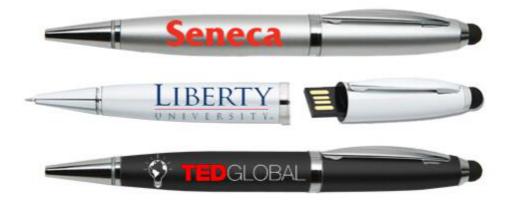

# Custom Stylus USB Pen Flash Drives

#### About

Ever wondered what the most popular promotional items are? Statistics show the most popular promotional items are custom branded pens, followed by USB drives. Our USB Pen combines these two most popular promotional products into one. As icing on the cake, a black stylus has been incorporated on the end of the USB Pen, to keep fingerprints off of your smartphone or tablet! The ink cartridge can also be replaced! Recipients are extremely likely to use the pen for an extended period of time, meaning you can expect them to always be carrying your promotional message around.