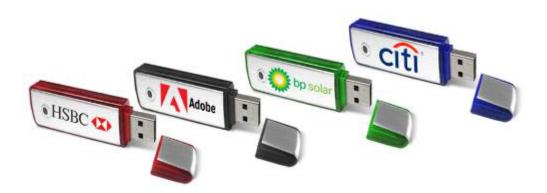

## **Classic USB Flash Drives**

#### About

Great value in terms of print area and sleek design. The aluminum alloy shell can be screen printed in color or engraved on both sides. This makes it easy to customize for any brand. One of the most popular model. It can also easily be attached to a key-chain by using the split ring at the edge of the USB flash drive. A classic USB drive, the metallic finishing on this is perfect for those wanting to create an elegant brand image. The aluminum alloy shell can be screen printed in color or engraved on both sides. Customize your Classic USB drives by choosing on of the colours we offer, or by requesting us to match a custom color to represent your brand.